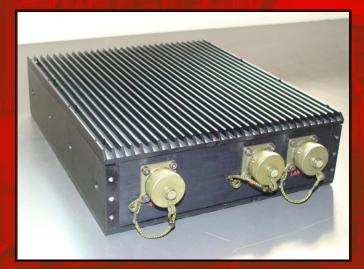

## Licron-II /i7 / i5 / i3-BOX

Supports Socket G2 Intel® 2nd generation Core ™ i7/i5/i3 and Celeron® CPU, VGA/HDMI, Dual LAN PCIe GbE, Eight USB 2.0, mini PCIe Two SATA 6Gb/s, Three COM, PCI-104, HD Audio, TPM, 8 DIO and RoHS, PS 85-265 Vac / +12 Vdc / + 24 Vdc / - 48 Vdc, O.T. -10°C to +65°C Systems are available with or without TFT panel (6.4" to 23") and Touchscreen option.

IP65/NEMA4-4x - System BOX customized dimensions BOX only 200 (7.87") x 250 (9.84") x 65 (2.56") Rugged Black Anodized Aluminum Enclosure - Custom OEM Branding

Your problem is our challenge. When Your mission is critical .... Make your life simpler by utilizing NCS' 38 plus years of experience. All of our Systems are designed to operate in very hostile environments. Systems available with CPUs Atom 270, 2600 and Baytrail MD.